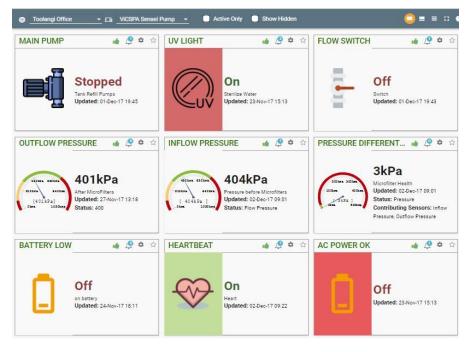

## **Visualisations with Arcoflex**

All Arcoflex installations come with an easy to read dashboard. At a glance, monitor all configured sensors and assets. Provide real time notification of exceptions by SMS or email, giving you the flexibility to update and optimize alerts and dataflow in real time.

## **How it works**

The Arcoflex gateway unit connects to the internet via built in GSM and provides GPS services. Each geographical site is represented in a customized dashboard. With multiple control units, sites can be managed separately or combined into aggregated units. You can report across multiple units or sensors to achieve aggregated reports for commodities or group your sensors into zones.