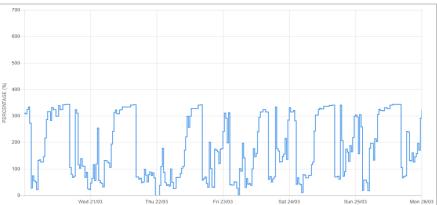

- Phase variance monitoring (quality of supply),and
- · Current load balance monitoring.

Use Arcoflex monitoring to compare water usage year-on-year and report on daily usage. Advanced installations include the ability to remotely start redundant systems or run-off and auxiliary pumps. Save money by reducing site visitation.