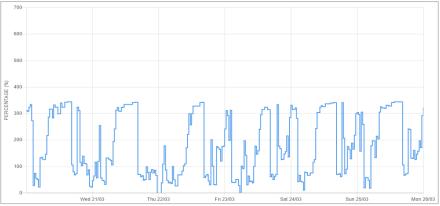

- · Displays volume remaining
- Displays predicted days to empty
- Monitors and displays inflow and outflow rates
- Monitor delivered or refilled volume

- Users can set monitoring levels for manual alerts
- Long term trend analysis of contents usage rates, refills and volume used
- SMS & email alert capability
- Solar Powered Option where mains power is not available
- Easy to install and fully remote configurable
- Built in internet access no local network required
- Optional pH, temperature and salinity monitoring for water quality control
- · Optional turbidity monitoring

#### **Visualisations with Arcoflex**

All Arcoflex installations come with an easy to read dashboard. At a glance, monitor all configured sensors and assets. Provide real time notification of exceptions by SMS or email, giving you the flexibility to update and optimize alerts and dataflow in real time.