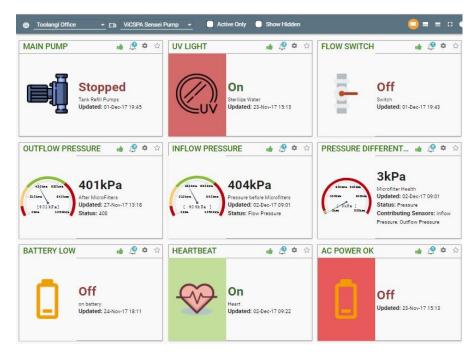

#### **Visualisations with Arcoflex**

All Arcoflex installations come with an easy to read dashboard. At a glance, monitor all configured sensors and assets. Provide real time notification of exceptions by SMS or email, giving you the flexibility to update and optimize alerts and dataflow in real time.

#### **How it works**

The Arcoflex gateway unit connects to the internet via built in GSM and provides GPS services. Each geographical site is represented in a customized dashboard. With multiple control units, sites can be managed separately or combined into aggregated units. You can report across multiple units or sensors to achieve aggregated reports for commodities or group your sensors into zones.