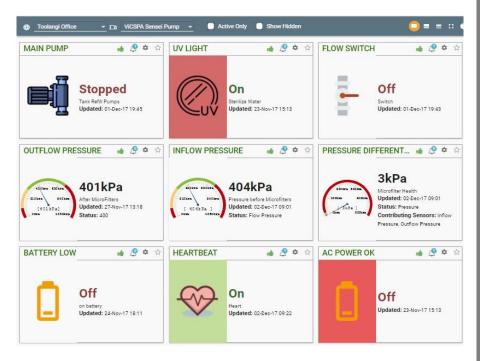

#### Visualisations with Arcoflex

All Arcoflex installations come with an easy to read dashboard. At a glance, monitor all configured sensors and assets. Provide real time notification of exceptions by SMS or email, giving you the flexibility to update and optimize alerts and dataflow in real time.

### **How it works**

The Arcoflex gateway unit connects to the internet via built in GSM and provides GPS services. Each geographical site is represented in a customized dashboard. With multiple control units, sites can be managed separately or combined into aggregated units. You can report across multiple units or sensors to achieve aggregated reports for commodities or group your sensors into zones.